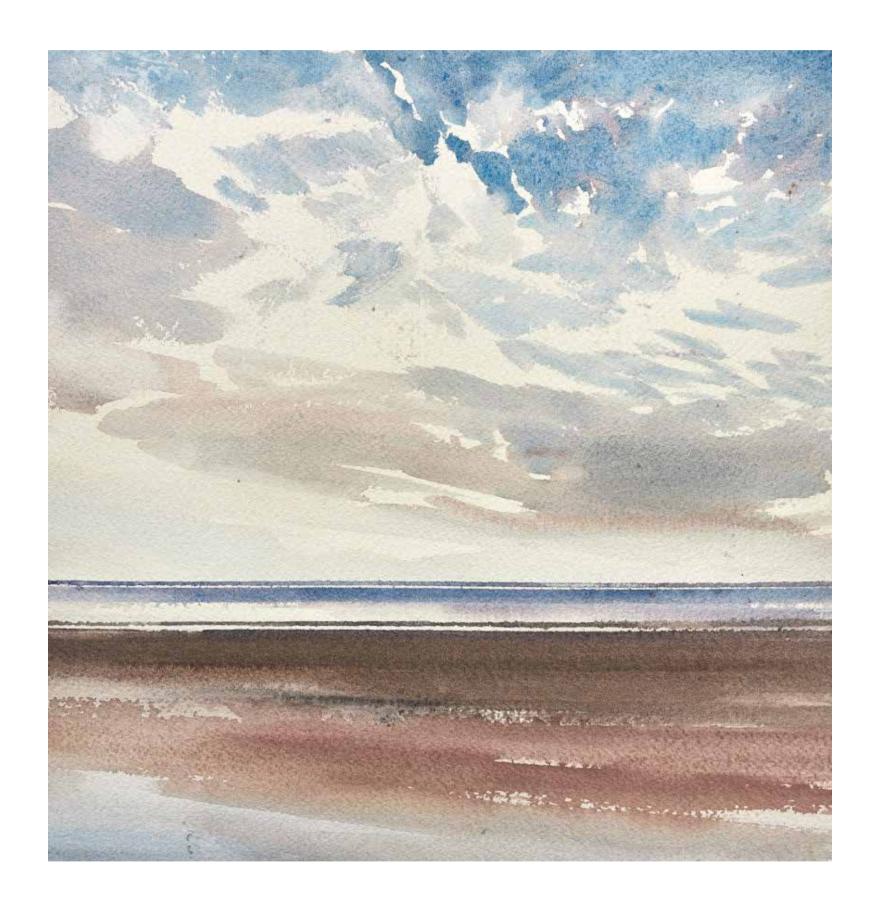

www.timothygent.co.uk

Sunlight over the sea

Watercolour on paper | 24.5 × 23.5 cm | 9.6 × 9.2 inches | Ref: AC15922

www.timothygent.co.uk

Light on the shoreline

Watercolour on paper | 23.5 × 29.5 cm | 9.25 × 11.6 inches | Ref: OC1422AP