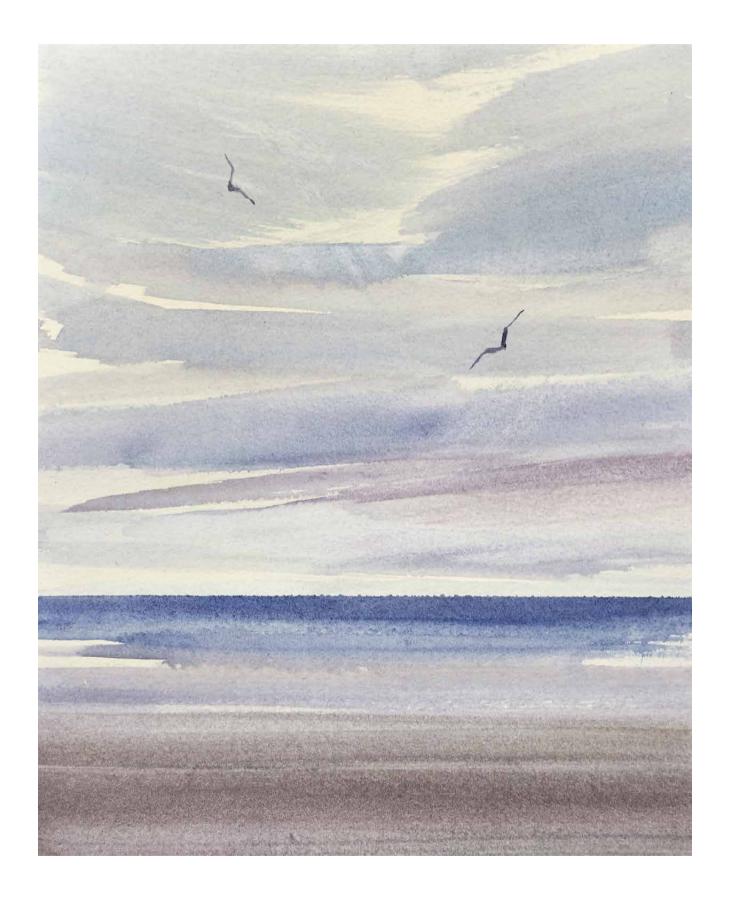

Light over calm seas

Watercolour on paper | 21 × 16.8 cm | 8.3 × 6.6 inches | Ref: N231603

www.timothygent.co.uk