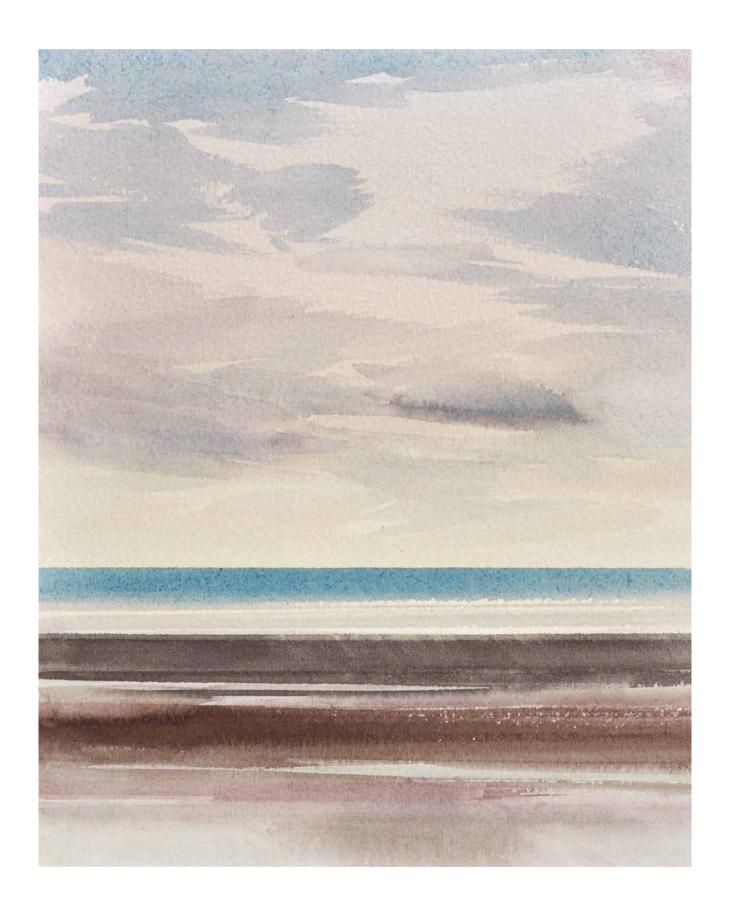

www.timothygent.co.uk

Sunlight over the sea

Watercolour on paper | 24.5 × 23.5 cm | 9.6 × 9.2 inches | Ref: AC15922

www.timothygent.co.uk

Light on the shoreline

Watercolour on paper | 23.5 × 29.5 cm | 9.25 × 11.6 inches | Ref: OC1422AP