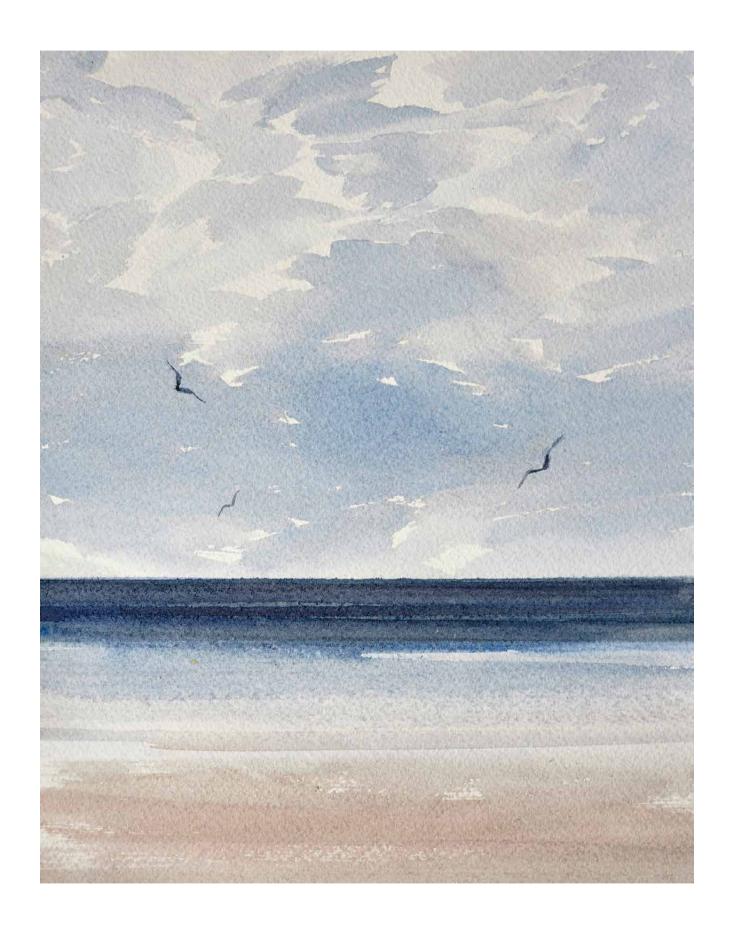

### Twilight reflections

Watercolour on paper | 27 × 31.5 cm | 10.6 × 12.4 inches | Ref: 08D22AX

www.timothygent.co.uk

Cloudy shore

Watercolour on paper | 17.2 × 13.8 cm | 6.7 × 5.4 inches | Ref: D232141

www.timothygent.co.uk