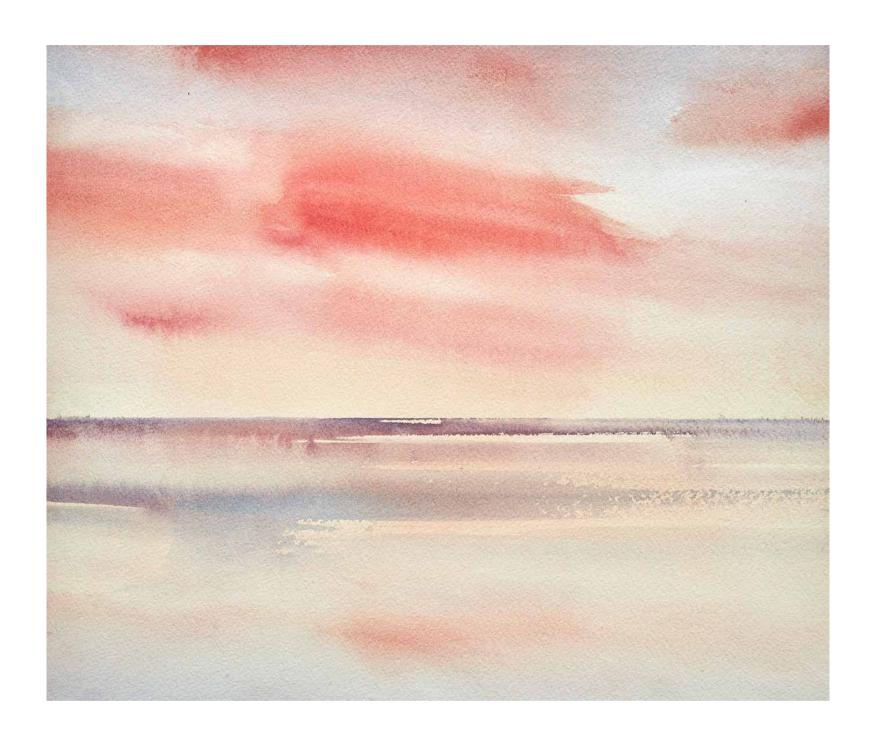

### Twilight over the sea

Watercolour on paper |  $27 \times 30$  cm |  $10.6 \times 11.8$  inches | Ref: V23902

www.timothygent.co.uk

Sunlit tide, Lytham St Annes

Watercolour on paper | 21.5 × 17.5 cm | 8.4 × 6.8 inches | Ref: C232140