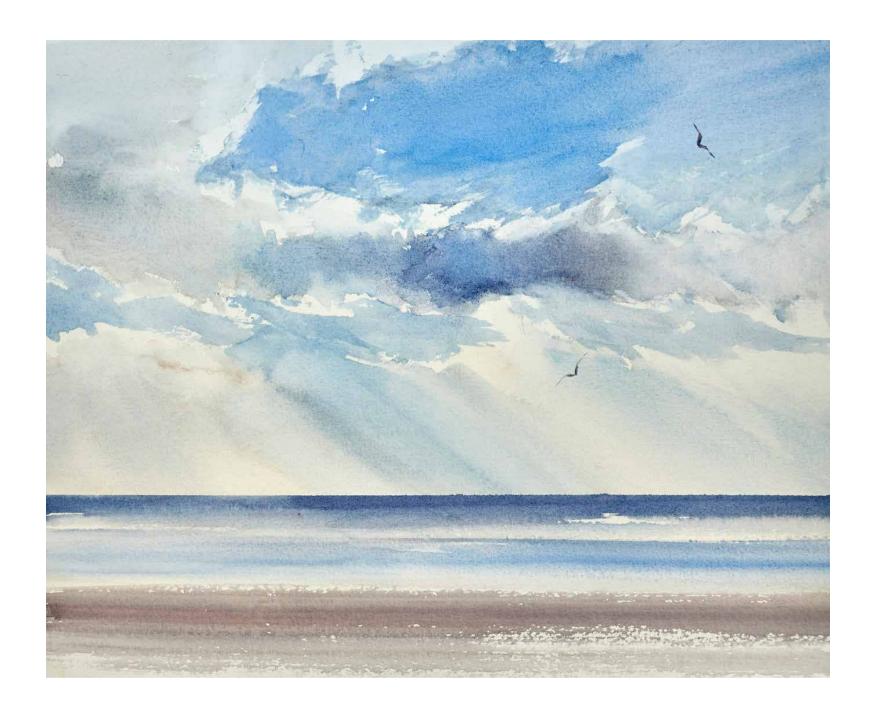

I hope you will enjoy the new artworks and please get in touch if you'd like to know more.

www.timothygent.co.uk

To blue skies, Lytham St Annes beach

Watercolour on paper | 24.5 × 30 cm | 9.6 × 11.8 inches | Ref: X231101w