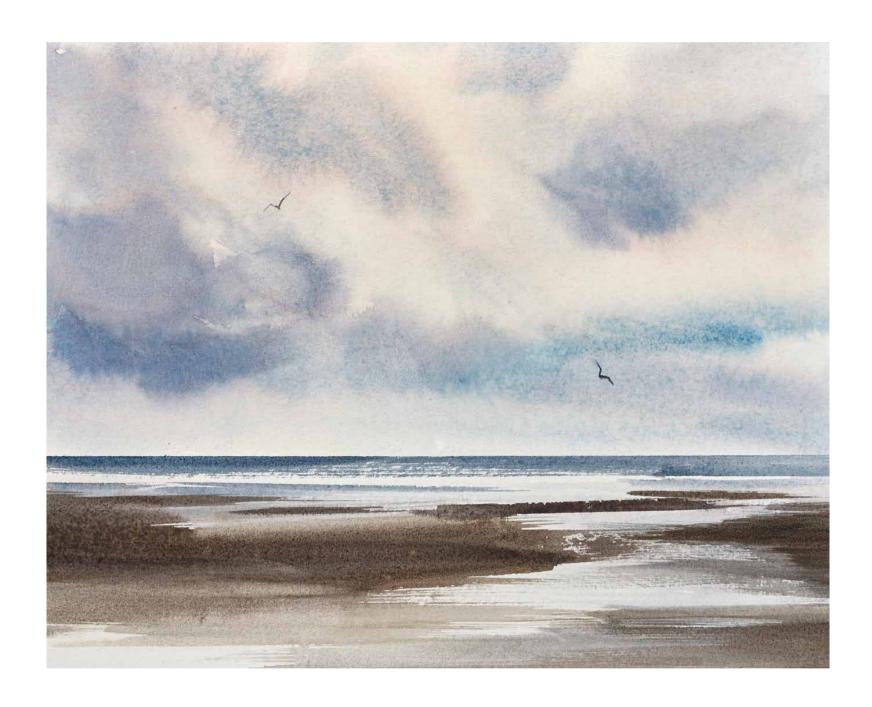

### Twilight over the sea

Watercolour on paper |  $27 \times 30$  cm |  $10.6 \times 11.8$  inches | Ref: V23902

www.timothygent.co.uk

Sunlit tide, Lytham St Annes

Watercolour on paper | 21.5 × 17.5 cm | 8.4 × 6.8 inches | Ref: C232140