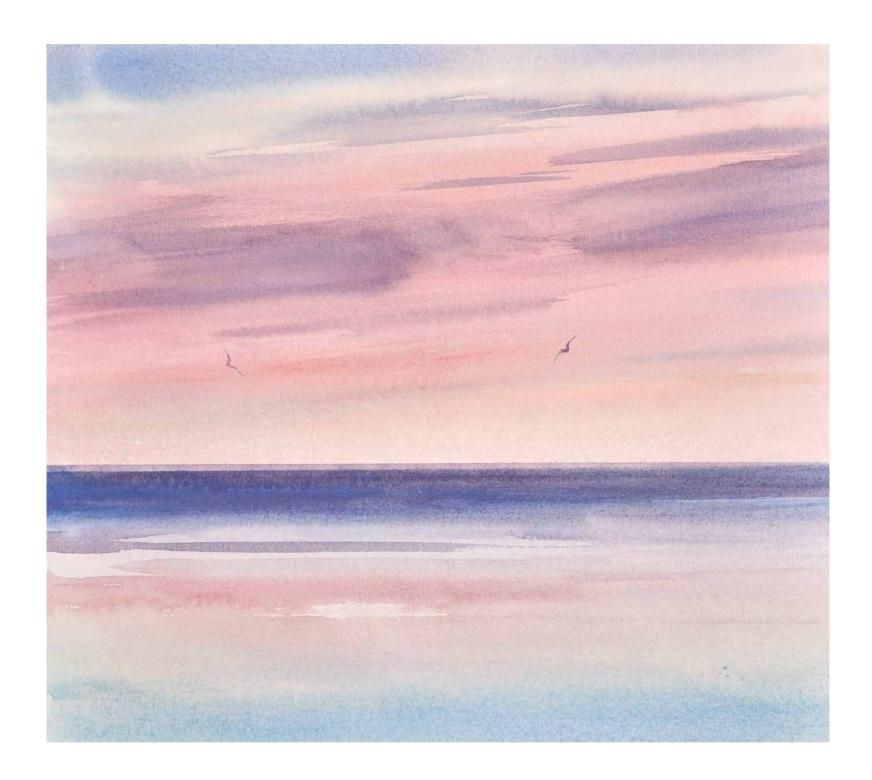

### Twilight reflections

Watercolour on paper | 27 × 31.5 cm | 10.6 × 12.4 inches | Ref: 08D22AX

www.timothygent.co.uk

Cloudy shore

Watercolour on paper | 17.2 × 13.8 cm | 6.7 × 5.4 inches | Ref: D232141

www.timothygent.co.uk